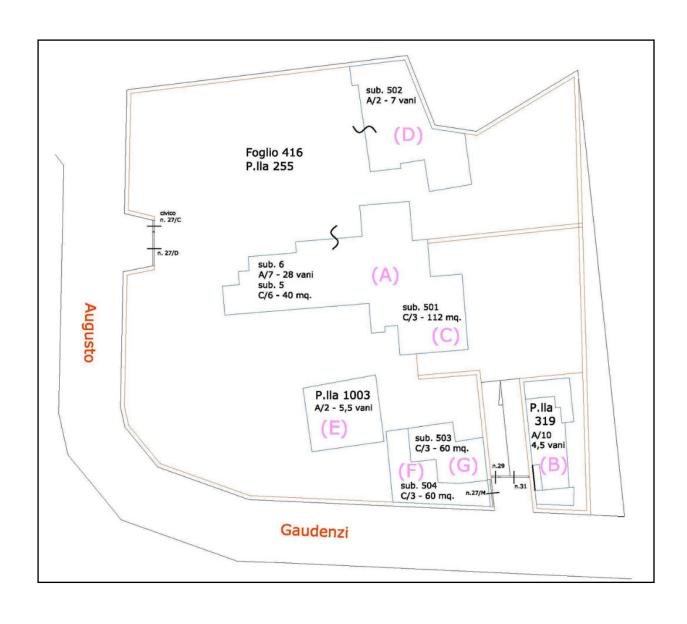

## CADASTRAL CLASSIFICATION

| LEGEND |                        |
|--------|------------------------|
| Α      | Main House             |
| В      | Office                 |
| С      | Warehouse              |
| D      | Cinema/Spa             |
| Е      | Guardians House        |
| F      | Refrigerated Warehouse |
| G      | Packing Warehouse      |