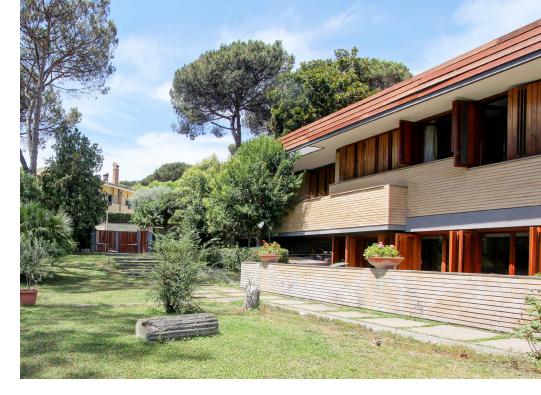

Featuring a combination of traditional and contemporary architecture, this villa captures the essence of Italian charm. The exterior showcases beautiful garden spaces with well-manicured lawns, vibrant flowers and an elegant fountain. This villa is reminiscent of Frank Lloyd Wright with decorative columns and intricate detailing.

One of the highlights of this villa is its impressive amenities. The villa boasts a private swimming pool, a tennis court, a well-equipped fitness room and sauna with a massage parlor for those who enjoy taking care of themselves. Additionally, guests can unwind in the beautifully landscaped gardens or enjoy a meal al fresco on the large outdoor terrace and garden.