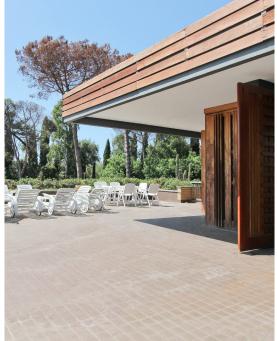

One of the highlights of this villa is its impressive amenities. The villa boasts a private swimming pool, a tennis court, a well-equipped fitness room and sauna with a massage parlor for those who enjoy taking care of themselves. Additionally, guests can unwind in the beautifully landscaped gardens or enjoy a meal al fresco on the large outdoor terrace and garden.

Esterno, Villa, Roma

9 bed | 12 bath | 4 half bath

Land area: 45,208 SF | 4,200 m<sup>2</sup> Living area: 12,915 SF | 1,100 m<sup>2</sup>

Terrasse: 2,150 SF | 200 m<sup>2</sup>

Parking spaces: 15

- Two separate gated entrances
- Private pool with a large terrace
- Inside SPA and Sauna with relaxing / massage area
- Perfect location between central Rome and Fiumicino
- Office has separate entrance and can be sold separately
- Cinema room
- Private Tennis court