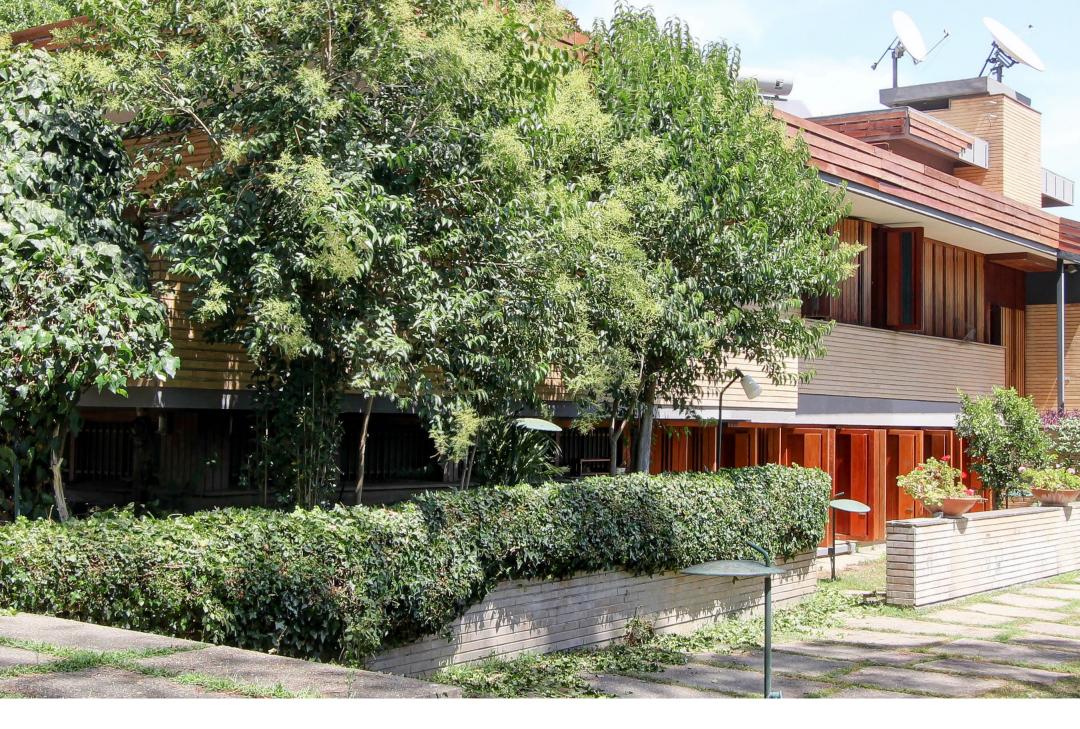

Featuring a combination of traditional and contemporary architecture, this villa captures the essence of Italian charm. The exterior showcases beautiful garden spaces with well-manicured lawns, vibrant flowers and an elegant fountain. This villa is reminiscent of Frank Lloyd Wright with decorative columns and intricate detailing.

Inside, this villa offers spacious and tastefully decorated rooms. The living areas are designed to provide a comfortable yet refined ambiance with high ceilings, large windows offering plenty of natural light.