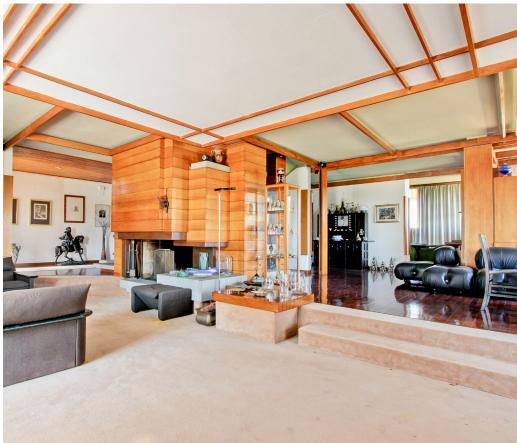

Inside, this villa offers spacious and tastefully decorated rooms. The living areas are designed to provide a comfortable yet refined ambiance with high ceilings, large windows offering plenty of natural light.